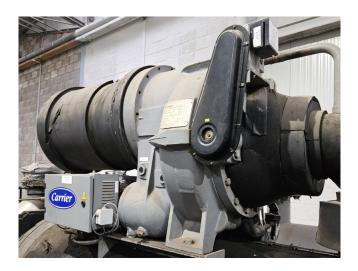

#### Used Carrier 19XL5252CQ49401AEE

Used Carrier 19XL5252CQ49401AEE water cooled chiller on R134A. Complete with 1 Carrier 02XB494CQ centrifugal compressor, Carrier 09XB52 shell and tube condenser, Carrier 10XB52 shell and tube evaporator and control cabinets with a Carrier Comfort Network display. \*All components of this used chiller will be tested on good working, leak free condition (condensing blocks), compressors, fans, control panel, etcetera). Choosing HOSBV means buying with warranty. We perform a industrial cleaning and rust spots will be covered. Also, we can arrange your