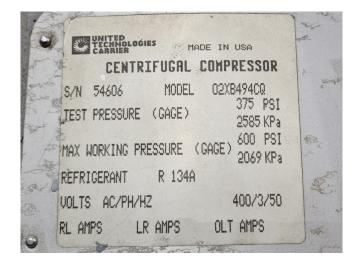

### **Specifications**

| Carrier                |
|------------------------|
| 19XL5252CQ49401AEE     |
| Water Cooled Chiller   |
| 1700,0                 |
| 483,4                  |
| Freon                  |
| R134A                  |
| 9033 kg                |
| 5100x1870x2300 mm      |
| (LxWxH)                |
| 1 Carrier 02XB494CQ    |
| centrifugal compressor |
| 1                      |
|                        |

#### Used Carrier 19XL5252CQ49401AEE

Used Carrier 19XL5252CQ49401AEE water cooled chiller on R134A. Complete with 1 Carrier 02XB494CQ centrifugal compressor, Carrier 09XB52 shell and tube condenser, Carrier 10XB52 shell and tube evaporator and control cabinets with a Carrier Comfort Network display. \*All components of this used chiller will be tested on good working, leak free condition (condensing blocks), compressors, fans, control panel, etcetera). Choosing HOSBV means buying with warranty. We perform a industrial cleaning and rust spots will be covered. Also, we can arrange your