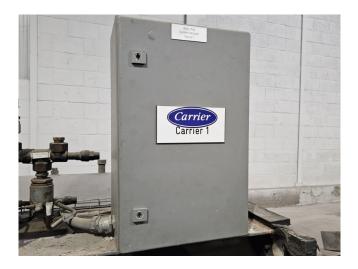

#### Used Carrier 19XL5252CQ49401AEE

Used Carrier 19XL5252CQ49401AEE water cooled chiller on R134A. Complete with 1 Carrier 02XB494CQ centrifugal compressor, Carrier 09XB52 shell and tube condenser, Carrier 10XB52 shell and tube evaporator and control cabinets with a Carrier Comfort Network display. \*All components of this used chiller will be tested on good working, leak free condition (condensing blocks), compressors, fans, control panel, etcetera). Choosing HOSBV means buying with warranty. We perform a industrial cleaning and rust spots will be covered. Also, we can arrange your