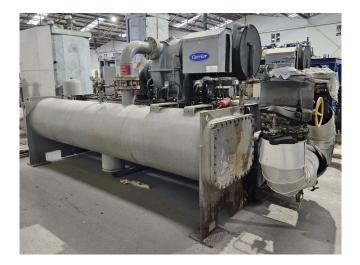

#### Used Carrier 19XL5252CQ49401AEE

Used Carrier 19XL5252CQ49401AEE water cooled chiller on R134A. Complete with 1 Carrier 02XB494CQ centrifugal compressor, Carrier 09XB52 shell and tube condenser, Carrier 10XB52 shell and tube evaporator and control cabinets with a Carrier Comfort Network display. \*All components of this used chiller will be tested on good working, leak free condition (condensing blocks), compressors, fans, control panel, etcetera). Choosing HOSBV means buying with warranty. We perform a industrial cleaning and rust spots will be covered. Also, we can arrange your