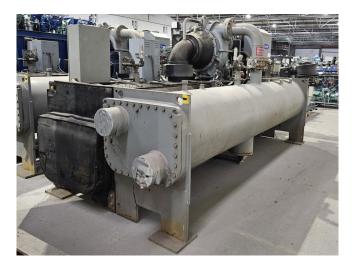

#### Used Carrier 19XL5252CQ49401AEE

Used Carrier 19XL5252CQ49401AEE water cooled chiller on R134A. Complete with 1 Carrier 02XB494CQ centrifugal compressor, Carrier 09XB52 shell and tube condenser, Carrier 10XB52 shell and tube evaporator and control cabinets with a Carrier Comfort Network display. \*All components of this used chiller will be tested on good working, leak free condition (condensing blocks), compressors, fans, control panel, etcetera). Choosing HOSBV means buying with warranty. We perform a industrial cleaning and rust spots will be covered. Also, we can arrange your