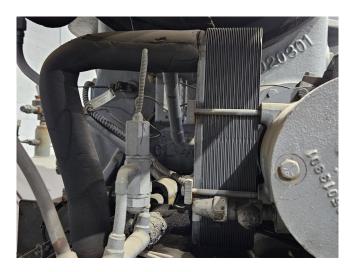

#### Used Carrier 19XL5252CQ49401AEE

Used Carrier 19XL5252CQ49401AEE water cooled chiller on R134A. Complete with 1 Carrier 02XB494CQ centrifugal compressor, Carrier 09XB52 shell and tube condenser, Carrier 10XB52 shell and tube evaporator and control cabinets with a Carrier Comfort Network display. \*All components of this used chiller will be tested on good working, leak free condition (condensing blocks), compressors, fans, control panel, etcetera). Choosing HOSBV means buying with warranty. We perform a industrial cleaning and rust spots will be covered. Also, we can arrange your