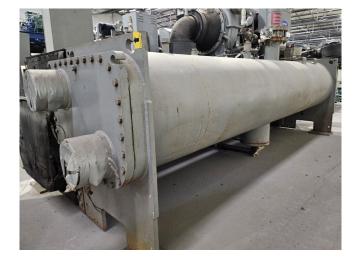

#### Used Carrier 19XL5252CQ49401AEE

Used Carrier 19XL5252CQ49401AEE water cooled chiller on R134A. Complete with 1 Carrier 02XB494CQ centrifugal compressor, Carrier 09XB52 shell and tube condenser, Carrier 10XB52 shell and tube evaporator and control cabinets with a Carrier Comfort Network display. \*All components of this used chiller will be tested on good working, leak free condition (condensing blocks), compressors, fans, control panel, etcetera). Choosing HOSBV means buying with warranty. We perform a industrial cleaning and rust spots will be covered. Also, we can arrange your

## Your partner for used commercial and industrial refrigeration equipment

20 191/14 09X8 52 Stal. 09XB 52 E VALE 12 8 6 2 0 0 3 4 ---- BAUJAH .22/134A 1140 17.5 -10/58 \*\*