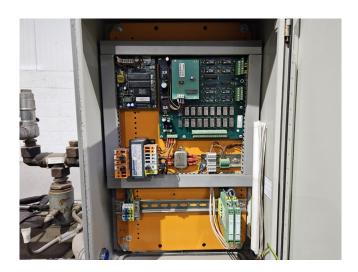

#### Used Carrier 19XL5252CQ49401AEE

Used Carrier 19XL5252CQ49401AEE water cooled chiller on R134A. Complete with 1 Carrier 02XB494CQ centrifugal compressor, Carrier 09XB52 shell and tube condenser, Carrier 10XB52 shell and tube evaporator and control cabinets with a Carrier Comfort Network display. \*All components of this used chiller will be tested on good working, leak free condition (condensing blocks), compressors, fans, control panel, etcetera). Choosing HOSBV means buying with warranty. We perform a industrial cleaning and rust spots will be covered. Also, we can arrange your