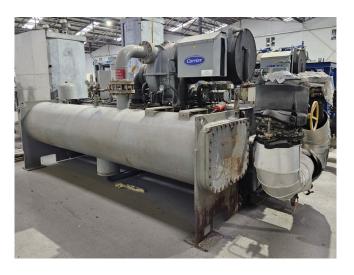

#### Used Carrier 19XL5252CQ49401AEE

Used Carrier 19XL5252CQ49401AEE water cooled chiller on R134A. Complete with 1 Carrier 02XB494CQ centrifugal compressor, Carrier 09XB52 shell and tube condenser, Carrier 10XB52 shell and tube evaporator and control cabinets with a Carrier Comfort Network display. \*All components of this used chiller will be tested on good working, leak free condition (condensing blocks), compressors, fans, control panel, etcetera). Choosing HOSBV means buying with warranty. We perform a industrial cleaning and rust spots will be covered. Also, we can arrange your