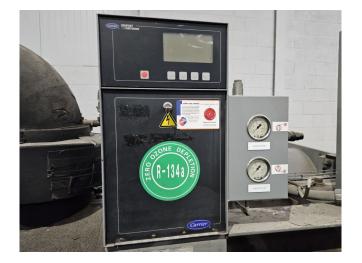

#### Used Carrier 19XL5252CQ49401AEE

Used Carrier 19XL5252CQ49401AEE water cooled chiller on R134A. Complete with 1 Carrier 02XB494CQ centrifugal compressor, Carrier 09XB52 shell and tube condenser, Carrier 10XB52 shell and tube evaporator and control cabinets with a Carrier Comfort Network display. \*All components of this used chiller will be tested on good working, leak free condition (condensing blocks), compressors, fans, control panel, etcetera). Choosing HOSBV means buying with warranty. We perform a industrial cleaning and rust spots will be covered. Also, we can arrange your