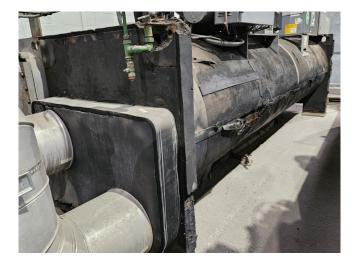

#### Used Carrier 19XL5252CQ49401AEE

Used Carrier 19XL5252CQ49401AEE water cooled chiller on R134A. Complete with 1 Carrier 02XB494CQ centrifugal compressor, Carrier 09XB52 shell and tube condenser, Carrier 10XB52 shell and tube evaporator and control cabinets with a Carrier Comfort Network display. \*All components of this used chiller will be tested on good working, leak free condition (condensing blocks), compressors, fans, control panel, etcetera). Choosing HOSBV means buying with warranty. We perform a industrial cleaning and rust spots will be covered. Also, we can arrange your