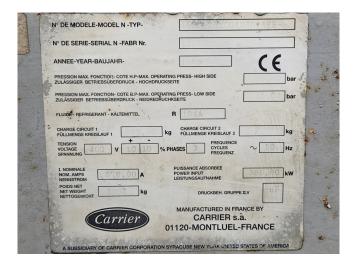

### **Specifications**

| Carrier                |
|------------------------|
| 19XL5252CQ49401AEE     |
| Water Cooled Chiller   |
| 1700,0                 |
| 483,4                  |
| Freon                  |
| R134A                  |
| 9033 kg                |
| 5100x1870x2300 mm      |
| (LxWxH)                |
| 1 Carrier 02XB494CQ    |
| centrifugal compressor |
| 1                      |
|                        |

## Your partner for used commercial and industrial refrigeration equipment

20 191/14 09X8 52 Stal. 09XB 52 E VALE 12 8 6 2 0 0 3 4 ---- BAUJAH .22/134A 1140 17.5 -10/58 \*\*